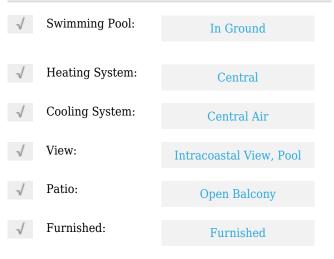

# **Residential Lease For Rent**

1,887 Sqft - 19707 Turnberry Way # 21D, Aventura, Florida 33180









#### **Basic Details**

| Property Type:  | <b>Residential Lease</b> |  |
|-----------------|--------------------------|--|
| Listing Type:   | For Rent                 |  |
| Listing ID:     | A11406436                |  |
| Price:          | \$6,000                  |  |
| Bedrooms:       | 2                        |  |
| Bathrooms:      | 2                        |  |
| Square Footage: | 1,887 Sqft               |  |
| Year Built:     | 1979                     |  |

#### Features



### Address Map

| Country:       | US                           |  |
|----------------|------------------------------|--|
| State:         | FL                           |  |
| County:        | Miami-Dade County            |  |
| City:          | Aventura                     |  |
| Zipcode:       | 33180                        |  |
| Street:        | 19707 Turnberry<br>Way # 21D |  |
| Building Name: | TURNBERRY ISLE<br>CONDO      |  |
| Floor Number:  | 0                            |  |
| Longitude:     | W81° 52' 27.7''              |  |
|                |                              |  |

Latitude:

## Agent Info



Daniel Lombardi ☎ (305) 695-1600 ☎ (786) 525-6127 ᢂ daniel@lomardiproperties.com