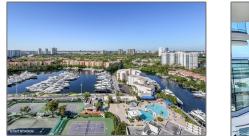

# **Residential Lease For Rent**

1,887 Sqft - 19707 Turnberry Way # 21D, Aventura, Florida 33180

#### **Basic Details**

| Property Type:  | <b>Residential Lease</b> |  |
|-----------------|--------------------------|--|
| Listing Type:   | For Rent                 |  |
| Listing ID:     | A11406436                |  |
| Price:          | \$6,000                  |  |
| Bedrooms:       | 2                        |  |
| Bathrooms:      | 2                        |  |
| Square Footage: | 1,887 Sqft               |  |
| Year Built:     | 1979                     |  |