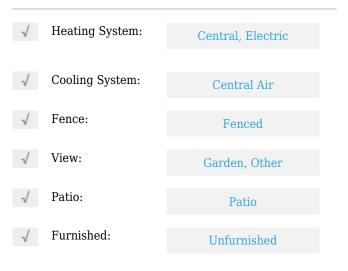

# **Residential Lease For Rent**

1,441 Sqft - 9253 W 33rd Way, Hialeah, Florida 33018









## Basic **Details**

| Property Type:  | <b>Residential Lease</b> |  |
|-----------------|--------------------------|--|
| Listing Type:   | For Rent                 |  |
| Listing ID:     | A11413243                |  |
| Price:          | \$2,700                  |  |
| Bedrooms:       | 2                        |  |
| Bathrooms:      | 2                        |  |
| Half Bathrooms: | 1                        |  |
| Square Footage: | 1,441 Sqft               |  |
| Year Built:     | 2016                     |  |
| Lot Area:       | 1,723 Sqft               |  |
|                 |                          |  |

#### Features



## Address Map

| Country: | US                |  |
|----------|-------------------|--|
| State:   | FL                |  |
| County:  | Miami-Dade County |  |
| City:    | Hialeah           |  |

| Zipcode:       | 33018           |  |
|----------------|-----------------|--|
| Street:        | 9253 W 33rd Way |  |
| Building Name: | BONTERRA        |  |
| Floor Number:  | 0               |  |
| Longitude:     | W81° 38' 51.2'' |  |
| Latitude:      | N25° 54' 25''   |  |

# Agent Info



Daniel Lombardi ☎ (305) 695-1600 ☎ (786) 525-6127 ᢂ daniel@lomardiproperties.com