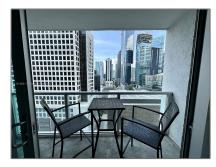

#### Features

|              | Swimming Pool:  | Private, Above Ground |
|--------------|-----------------|-----------------------|
| $\checkmark$ | Cooling System: | Central Air           |
|              | Patio:          | Open Balcony          |
|              | Furnished:      | Unfurnished           |