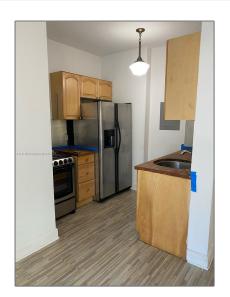

#### **Basic Details**

| Property Type:  | Residential Lease |  |
|-----------------|-------------------|--|
| Listing Type:   | For Rent          |  |
| Listing ID:     | A11414586         |  |
| Price:          | \$1,798           |  |
| Bedrooms:       | 1                 |  |
| Bathrooms:      | 1                 |  |
| Square Footage: | 580 Sqft          |  |
| Year Built:     | 1935              |  |
| Lot Area:       | 13,040 Sqft       |  |

### Features

√ Pet Allowed:

Restrictions Or Possible Restrictions

Furnished:

Unfurnished

Street: 4035 N Meridian Ave # 104

Building Name: GARDEN SUB AMD

 $\mathbf{PL}$ 