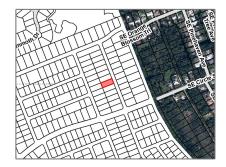

## Address Map

| Country:       | US                              |  |
|----------------|---------------------------------|--|
| State:         | FL                              |  |
| County:        | <b>Martin County</b>            |  |
| City:          | <b>Hobe Sound</b>               |  |
| Zipcode:       | 33455                           |  |
| Street:        | 0 Unassigned                    |  |
| Building Name: | POINCIANA<br>GARDENS<br>SECTION |  |
| Floor Number:  | 0                               |  |
| Longitude:     | W81° 51' 48.8''                 |  |
| Latitude:      | N27° 3' 34.2''                  |  |