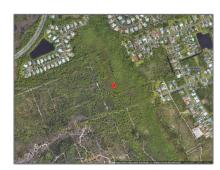

## Address Map

| Country:       | US                              |  |
|----------------|---------------------------------|--|
| State:         | FL                              |  |
| County:        | <b>Martin County</b>            |  |
| City:          | <b>Hobe Sound</b>               |  |
| Zipcode:       | 33455                           |  |
| Street:        | 0 Unassigned                    |  |
| Building Name: | POINCIANA<br>GARDENS<br>SECTION |  |
| Floor Number:  | 0                               |  |
| Longitude:     | W81° 51' 48.8''                 |  |
| Latitude:      | N27° 3' 34.2''                  |  |