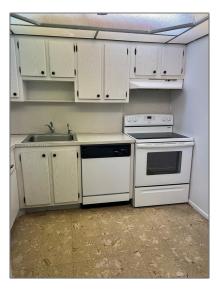

### Basic Details

| Property Type:  | <b>Residential Lease</b> |  |
|-----------------|--------------------------|--|
| Listing Type:   | For Rent                 |  |
| Listing ID:     | A11414560                |  |
| Price:          | \$1,550                  |  |
| Bedrooms:       | 1                        |  |
| Bathrooms:      | 1                        |  |
| Square Footage: | 720 Sqft                 |  |
| Year Built:     | 1973                     |  |