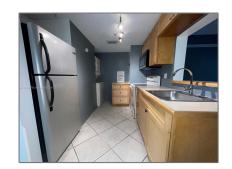

#### Basic Details

| Property Type:  | Residential Lease |  |
|-----------------|-------------------|--|
| Listing Type:   | For Rent          |  |
| Listing ID:     | A11414476         |  |
| Price:          | \$1,850           |  |
| Bathrooms:      | 1                 |  |
| Square Footage: | 482 Sqft          |  |
| Year Built:     | 2004              |  |