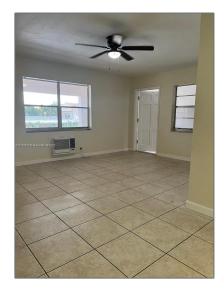

# Residential Lease For Rent

750 Sqft - 1816 Mckinley St # 11, Hollywood, Florida 33020

### Basic Details

| Property Type:  | <b>Residential Lease</b> |  |
|-----------------|--------------------------|--|
| Listing Type:   | For Rent                 |  |
| Listing ID:     | A11413428                |  |
| Price:          | \$1,575                  |  |
| Bedrooms:       | 1                        |  |
| Bathrooms:      | 1                        |  |
| Square Footage: | 750 Sqft                 |  |