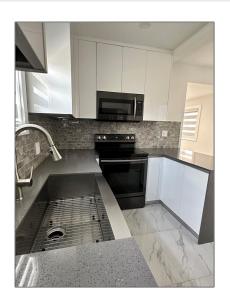

# Residential Lease For Rent

850 Sqft - 2968 SW 16th St # 2, Miami, Florida  $33145\,$ 

### Basic Details

| Property Type:  | Residential Lease |  |
|-----------------|-------------------|--|
| Listing Type:   | For Rent          |  |
| Listing ID:     | A11414403         |  |
| Price:          | \$2,600           |  |
| Bedrooms:       | 2                 |  |
| Bathrooms:      | 1                 |  |
| Square Footage: | 850 Sqft          |  |
| Year Built:     | 1922              |  |
| Lot Area:       | 7,150 Sqft        |  |