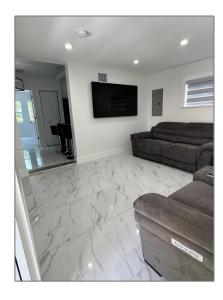

# Residential Lease For Rent

850 Sqft - 2968 SW 16th St # 2, Miami, Florida  $33145\,$ 

### Basic Details

| Property Type:  | Residential Lease |  |
|-----------------|-------------------|--|
| Listing Type:   | For Rent          |  |
| Listing ID:     | A11414403         |  |
| Price:          | \$2,600           |  |
| Bedrooms:       | 2                 |  |
| Bathrooms:      | 1                 |  |
| Square Footage: | 850 Sqft          |  |
| Year Built:     | 1922              |  |
| Lot Area:       | 7,150 Sqft        |  |