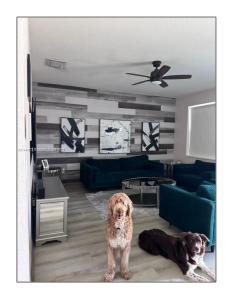

### Basic Details

| Property Type:  | <b>Residential Lease</b> |  |
|-----------------|--------------------------|--|
| Listing Type:   | For Rent                 |  |
| Listing ID:     | A11414172                |  |
| Price:          | \$4,300                  |  |
| Bedrooms:       | 4                        |  |
| Bathrooms:      | 3                        |  |
| Square Footage: | 2,462 Sqft               |  |
| Year Built:     | 2018                     |  |
| Lot Area:       | 4,000 Sqft               |  |

### Features

| <b>√</b>  | Pet Allowed: | Dogs Ok     |
|-----------|--------------|-------------|
| $\sqrt{}$ | Furnished:   | Unfurnished |

Street: **10501 W 35th Way # 10501** 

Building Name: AQUABELLA