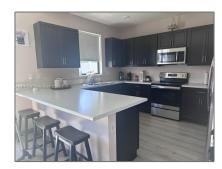

### Basic Details

| Property Type:  | <b>Residential Lease</b> |  |
|-----------------|--------------------------|--|
| Listing Type:   | For Rent                 |  |
| Listing ID:     | A11414172                |  |
| Price:          | \$4,300                  |  |
| Bedrooms:       | 4                        |  |
| Bathrooms:      | 3                        |  |
| Square Footage: | 2,462 Sqft               |  |
| Year Built:     | 2018                     |  |
| Lot Area:       | 4,000 Sqft               |  |