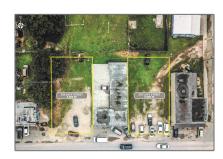

# Commercial Land For Sale

- 537 W Lucy St, Florida City, Florida 33034

# Property Type: Commercial Land Listing Type: For Sale Listing ID: A11414154 Price: \$150,000 Lot Area: 5,000 Sqft