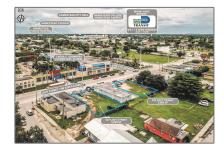

# Commercial Land For Sale

- 537 W Lucy St, Florida City, Florida 33034

## Address Map

| Country:       | US                 |  |
|----------------|--------------------|--|
| State:         | FL                 |  |
| County:        | Miami-Dade County  |  |
| City:          | Florida City       |  |
| Zipcode:       | 33034              |  |
| Street:        | 537 W Lucy St      |  |
| Building Name: | WASHINGTON<br>PARK |  |
| Floor Number:  | 0                  |  |
| Longitude:     | W81° 30' 57.5''    |  |
| Latitude:      | N25° 27' 44.1"     |  |