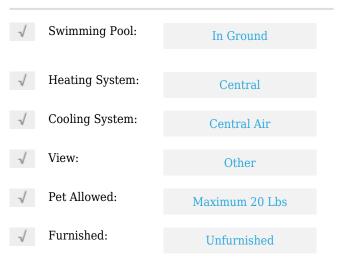

# **Residential Lease For Rent**

884 Sqft - 610 Clematis St **#** 836, West Palm Beach, Florida 33401









## Basic **Details**

| Property Type:  | <b>Residential Lease</b> |  |
|-----------------|--------------------------|--|
| Listing Type:   | For Rent                 |  |
| Listing ID:     | A11412720                |  |
| Price:          | \$2,200                  |  |
| Bedrooms:       | 1                        |  |
| Bathrooms:      | 1                        |  |
| Square Footage: | 884 Sqft                 |  |
| Year Built:     | 2006                     |  |

#### Features



### Address Map

| Country: | US                |  |
|----------|-------------------|--|
| State:   | FL                |  |
| County:  | Palm Beach County |  |
| City:    | West Palm Beach   |  |
| Zipcode: | 33401             |  |
| Street:  | 610 Clematis St # |  |
|          | 836               |  |

| Building Name: | 610 CLEMATIS<br>CONDO |  |
|----------------|-----------------------|--|
| Floor Number:  | 0                     |  |
| Longitude:     | W81° 56' 32.6''       |  |
| Latitude:      | N26° 42' 46.3''       |  |

# Agent Info



Daniel Lombardi ☎ (305) 695-1600 ☎ (786) 525-6127 ᢂ daniel@lomardiproperties.com