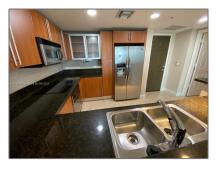

## Basic **Details**

| Property Type:  | <b>Residential Lease</b> |  |
|-----------------|--------------------------|--|
| Listing Type:   | For Rent                 |  |
| Listing ID:     | A11412720                |  |
| Price:          | \$2,200                  |  |
| Bedrooms:       | 1                        |  |
| Bathrooms:      | 1                        |  |
| Square Footage: | 884 Sqft                 |  |
| Year Built:     | 2006                     |  |