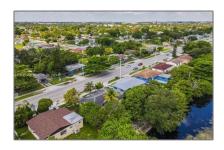

### Address Map

Lot Area:

| Country:       | US                      |  |
|----------------|-------------------------|--|
| State:         | FL                      |  |
| County:        | Miami-Dade County       |  |
| City:          | Opa-Locka               |  |
| Zipcode:       | 33167                   |  |
| Street:        | 1821 NW 135th St<br># 0 |  |
| Building Name: | PINE TREE LAKE          |  |
| Floor Number:  | 0                       |  |
| Longitude:     | W81° 46' 12.1''         |  |
|                |                         |  |