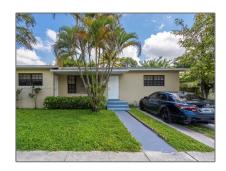

# Residential Lease For Rent

 $1,\!404$  Sqft - 1821 NW 135th St # 0, Opa-Locka, Florida 33167

### Basic Details

Property Type: Residential Lease
Listing Type: For Rent
Listing ID: A11412584
Price: \$950
Bathrooms: 1
Square Footage: 1,404 Sqft
Year Built: 1955

6,200 Sqft

### Address Map

Lot Area:

| Country:       | US                      |  |
|----------------|-------------------------|--|
| State:         | FL                      |  |
| County:        | Miami-Dade County       |  |
| City:          | Opa-Locka               |  |
| Zipcode:       | 33167                   |  |
| Street:        | 1821 NW 135th St<br># 0 |  |
| Building Name: | PINE TREE LAKE          |  |
| Floor Number:  | 0                       |  |
| Longitude:     | W81° 46' 12.1''         |  |
|                |                         |  |