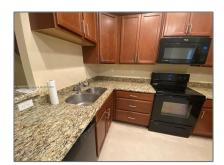

### Basic Details

| Property Type:  | Residential Lease |  |
|-----------------|-------------------|--|
| Listing Type:   | For Rent          |  |
| Listing ID:     | A11409997         |  |
| Price:          | \$2,900           |  |
| Bedrooms:       | 3                 |  |
| Bathrooms:      | 2                 |  |
| Half Bathrooms: | 1                 |  |
| Square Footage: | 1,586 Sqft        |  |
| Year Built:     | 2015              |  |
| Lot Area:       | 1,207 Sqft        |  |