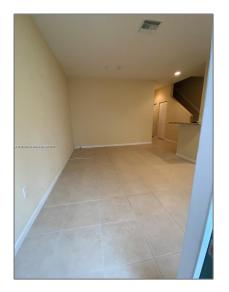

### Basic Details

| Property Type:  | Residential Lease |  |
|-----------------|-------------------|--|
| Listing Type:   | For Rent          |  |
| Listing ID:     | A11409997         |  |
| Price:          | \$2,900           |  |
| Bedrooms:       | 3                 |  |
| Bathrooms:      | 2                 |  |
| Half Bathrooms: | 1                 |  |
| Square Footage: | 1,586 Sqft        |  |
| Year Built:     | 2015              |  |
| Lot Area:       | 1,207 Sqft        |  |