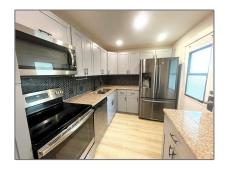

### Basic Details

| Property Type:  | <b>Residential Lease</b> |  |
|-----------------|--------------------------|--|
| Listing Type:   | For Rent                 |  |
| Listing ID:     | A11412467                |  |
| Price:          | \$2,800                  |  |
| Bedrooms:       | 2                        |  |
| Bathrooms:      | 2                        |  |
| Square Footage: | 1,081 Sqft               |  |
| Year Built:     | 1971                     |  |

## Features

| √ Swimming Pool:  | Community   |
|-------------------|-------------|
| √ Heating System: | Electric    |
| √ Cooling System: | Electric    |
| √ View:           | Canal       |
| √ Furnished:      | Unfurnished |