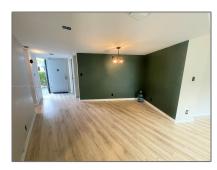

### Basic Details

| Property Type:  | <b>Residential Lease</b> |  |
|-----------------|--------------------------|--|
| Listing Type:   | For Rent                 |  |
| Listing ID:     | A11412467                |  |
| Price:          | \$2,800                  |  |
| Bedrooms:       | 2                        |  |
| Bathrooms:      | 2                        |  |
| Square Footage: | 1,081 Sqft               |  |
| Year Built:     | 1971                     |  |