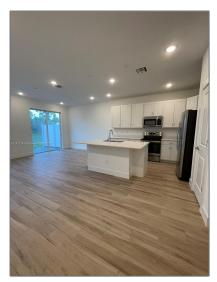

## Basic **Details**

| Property Type:  | <b>Residential Lease</b> |  |
|-----------------|--------------------------|--|
| Listing Type:   | For Rent                 |  |
| Listing ID:     | A11412167                |  |
| Price:          | \$2,900                  |  |
| Bedrooms:       | 3                        |  |
| Bathrooms:      | 2                        |  |
| Half Bathrooms: | 1                        |  |
| Square Footage: | 1,690 Sqft               |  |
| Year Built:     | 2023                     |  |
| Lot Area:       | 1,934 Sqft               |  |