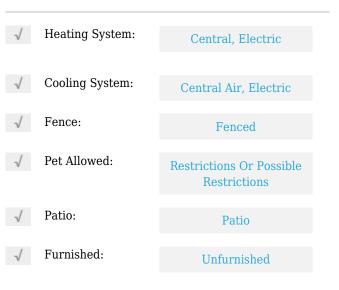

# **Residential Lease For Rent**

1,690 Sqft - 1414 Gopher Ter # 1414, Stuart, Florida 34994









## Basic **Details**

| Property Type:  | <b>Residential Lease</b> |  |
|-----------------|--------------------------|--|
| Listing Type:   | For Rent                 |  |
| Listing ID:     | A11412167                |  |
| Price:          | \$2,900                  |  |
| Bedrooms:       | 3                        |  |
| Bathrooms:      | 2                        |  |
| Half Bathrooms: | 1                        |  |
| Square Footage: | 1,690 Sqft               |  |
| Year Built:     | 2023                     |  |
| Lot Area:       | 1,934 Sqft               |  |

#### Features



## Address Map

| Country: | US            |
|----------|---------------|
| State:   | FL            |
| County:  | Martin County |
| City:    | Stuart        |

| Zipcode:       | 34994                     |  |
|----------------|---------------------------|--|
| Street:        | 1414 Gopher Ter #<br>1414 |  |
| Building Name: | NEW AVONLEA               |  |
| Floor Number:  | 0                         |  |
| Longitude:     | W81° 45' 4.1''            |  |
| Latitude:      | N27° 11' 29.9''           |  |

# Agent Info



Daniel Lombardi ☎ (305) 695-1600 ☎ (786) 525-6127 ᢂ daniel@lomardiproperties.com