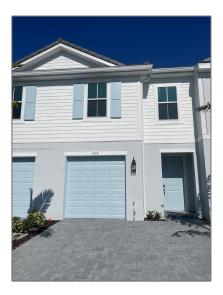

# **Residential Lease For Rent**

1,690 Sqft - 1414 Gopher Ter # 1414, Stuart, Florida 34994

## Basic **Details**

| Property Type:  | <b>Residential Lease</b> |  |
|-----------------|--------------------------|--|
| Listing Type:   | For Rent                 |  |
| Listing ID:     | A11412167                |  |
| Price:          | \$2,900                  |  |
| Bedrooms:       | 3                        |  |
| Bathrooms:      | 2                        |  |
| Half Bathrooms: | 1                        |  |
| Square Footage: | 1,690 Sqft               |  |
| Year Built:     | 2023                     |  |
| Lot Area:       | 1,934 Sqft               |  |