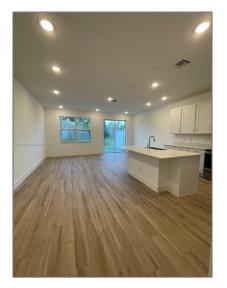

## Basic **Details**

| Property Type:  | <b>Residential Lease</b> |  |
|-----------------|--------------------------|--|
| Listing Type:   | For Rent                 |  |
| Listing ID:     | A11412167                |  |
| Price:          | \$2,900                  |  |
| Bedrooms:       | 3                        |  |
| Bathrooms:      | 2                        |  |
| Half Bathrooms: | 1                        |  |
| Square Footage: | 1,690 Sqft               |  |
| Year Built:     | 2023                     |  |
| Lot Area:       | 1,934 Sqft               |  |