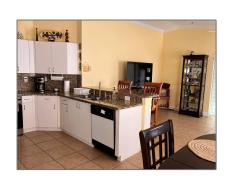

# Residential Lease For Rent

1,410 Sqft - 17503 SW 142nd Pl, Miami, Florida 33177

### Basic Details

| Property Type:  | Residential Lease |  |
|-----------------|-------------------|--|
| Listing Type:   | For Rent          |  |
| Listing ID:     | A11412262         |  |
| Price:          | \$2,999           |  |
| Bedrooms:       | 3                 |  |
| Bathrooms:      | 2                 |  |
| Square Footage: | 1,410 Sqft        |  |
| Year Built:     | 1997              |  |
| Lot Area:       | 4,892 Sqft        |  |