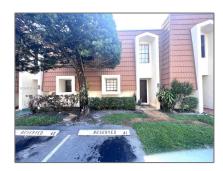

# Residential For Sale

1,616 Sqft - 124 NW 115th Ter # 124, Plantation, Florida 33325

#### Basic Details

| Property Type:  | Residential |  |
|-----------------|-------------|--|
| Listing Type:   | For Sale    |  |
| Listing ID:     | A11412141   |  |
| Price:          | \$385,000   |  |
| Bedrooms:       | 2           |  |
| Bathrooms:      | 2           |  |
| Half Bathrooms: | 1           |  |
| Square Footage: | 1,616 Sqft  |  |
| Year Built:     | 1975        |  |

### Address Map

| Country:       | US                        |
|----------------|---------------------------|
| State:         | FL                        |
| County:        | <b>Broward County</b>     |
| City:          | Plantation                |
| Zipcode:       | 33325                     |
| Street:        | 124 NW 115th Ter<br># 124 |
| Building Name: | CHATEAULAINE              |
| Floor Number:  | 0                         |
|                |                           |