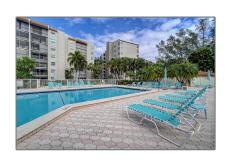

# Residential For Sale

1,260 Sqft - 3940 Inverrary Blvd # A, Lauderhill, Florida 33319

#### Basic Details

| Property Type:  | Residential |  |
|-----------------|-------------|--|
| Listing Type:   | For Sale    |  |
| Listing ID:     | A11411790   |  |
| Price:          | \$179,900   |  |
| Bedrooms:       | 2           |  |
| Bathrooms:      | 2           |  |
| Square Footage: | 1,260 Sqft  |  |
| Year Built:     | 1980        |  |