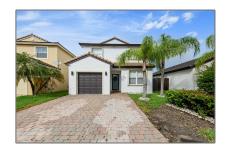

# Residential Lease For Rent

1,693 Sqft - 1525 SE 20th Pl, Homestead, Florida 33035

#### Basic Details

| Property Type:  | <b>Residential Lease</b> |  |
|-----------------|--------------------------|--|
| Listing Type:   | For Rent                 |  |
| Listing ID:     | A11411217                |  |
| Price:          | \$3,200                  |  |
| Bedrooms:       | 3                        |  |
| Bathrooms:      | 2                        |  |
| Square Footage: | 1,693 Sqft               |  |
| Year Built:     | 2005                     |  |
| Lot Area:       | 4,040 Sqft               |  |

### Address Map

| Country:       | US                     |  |
|----------------|------------------------|--|
| State:         | FL                     |  |
| County:        | Miami-Dade County      |  |
| City:          | Homestead              |  |
| Zipcode:       | 33035                  |  |
| Street:        | 1525 SE 20th Pl        |  |
| Building Name: | SHORES AT KEYS<br>GATE |  |
| Floor Number:  | 0                      |  |
| Longitude:     | W81° 33' 17.9''        |  |