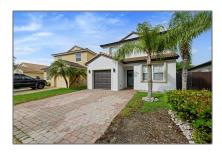

# Residential Lease For Rent

1,693 Sqft - 1525 SE 20th Pl, Homestead, Florida 33035

#### Basic Details

| Property Type:  | <b>Residential Lease</b> |  |
|-----------------|--------------------------|--|
| Listing Type:   | For Rent                 |  |
| Listing ID:     | A11411217                |  |
| Price:          | \$3,200                  |  |
| Bedrooms:       | 3                        |  |
| Bathrooms:      | 2                        |  |
| Square Footage: | 1,693 Sqft               |  |
| Year Built:     | 2005                     |  |
| Lot Area:       | 4,040 Sqft               |  |

### Address Map

| Country:       | US                     |  |
|----------------|------------------------|--|
| State:         | FL                     |  |
| County:        | Miami-Dade County      |  |
| City:          | Homestead              |  |
| Zipcode:       | 33035                  |  |
| Street:        | 1525 SE 20th Pl        |  |
| Building Name: | SHORES AT KEYS<br>GATE |  |
| Floor Number:  | 0                      |  |
| Longitude:     | W81° 33' 17.9''        |  |