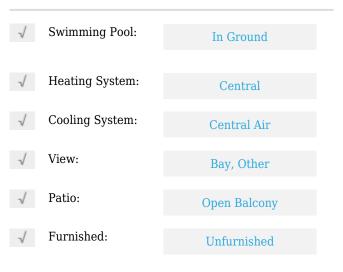

# **Residential Lease For Rent**

963 Sqft - 1060 Brickell Ave # 1207, Miami, Florida 33131









### **Basic Details**

| Property Type:  | <b>Residential Lease</b> |
|-----------------|--------------------------|
| Listing Type:   | For Rent                 |
| Listing ID:     | A11412226                |
| Price:          | \$4,200                  |
| Bedrooms:       | 2                        |
| Bathrooms:      | 2                        |
| Square Footage: | 963 Sqft                 |
| Year Built:     | 2008                     |

#### Features



## Address Map

| Country: | US                          |
|----------|-----------------------------|
| State:   | FL                          |
| County:  | Miami-Dade County           |
| City:    | Miami                       |
| Zipcode: | 33131                       |
| Street:  | 1060 Brickell Ave #<br>1207 |

| Building Name: | 1060 BRICKELL<br>CONDO |  |
|----------------|------------------------|--|
| Floor Number:  | 0                      |  |
| Longitude:     | W81° 48' 29.6''        |  |
| Latitude:      | N25° 45' 47.3''        |  |

# Agent Info



Daniel Lombardi ☎ (305) 695-1600 ☎ (786) 525-6127 ᢂ daniel@lomardiproperties.com