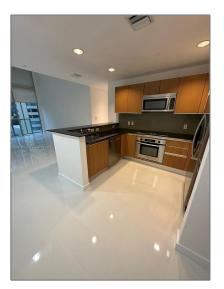

# **Residential Lease For Rent**

963 Sqft - 1060 Brickell Ave # 1207, Miami, Florida 33131

### **Basic Details**

| Property Type:  | <b>Residential Lease</b> |
|-----------------|--------------------------|
| Listing Type:   | For Rent                 |
| Listing ID:     | A11412226                |
| Price:          | \$4,200                  |
| Bedrooms:       | 2                        |
| Bathrooms:      | 2                        |
| Square Footage: | 963 Sqft                 |
| Year Built:     | 2008                     |