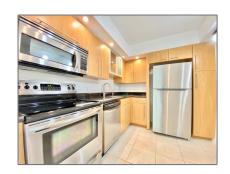

### **Basic Details**

| Property Type:  | Residential Lease |  |
|-----------------|-------------------|--|
| Listing Type:   | For Rent          |  |
| Listing ID:     | A11409204         |  |
| Price:          | \$3,200           |  |
| Bedrooms:       | 2                 |  |
| Bathrooms:      | 2                 |  |
| Square Footage: | 1,023 Sqft        |  |
| Year Built:     | 1982              |  |