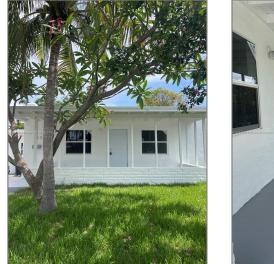

# **Residential Lease For Rent**

1,644 Sqft - 513 Franklin Rd, West Palm Beach, Florida 33405

## Basic **Details**

| Property Type:  | <b>Residential Lease</b> |  |
|-----------------|--------------------------|--|
| Listing Type:   | For Rent                 |  |
| Listing ID:     | A11411873                |  |
| Price:          | \$3,350                  |  |
| Bedrooms:       | 3                        |  |
| Bathrooms:      | 2                        |  |
| Square Footage: | 1,644 Sqft               |  |
| Year Built:     | 1925                     |  |
| Lot Area:       | 5,500 Sqft               |  |