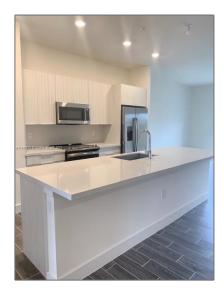

### Basic Details

| Property Type:  | <b>Residential Lease</b> |  |
|-----------------|--------------------------|--|
| Listing Type:   | For Rent                 |  |
| Listing ID:     | A11411813                |  |
| Price:          | \$3,100                  |  |
| Bedrooms:       | 2                        |  |
| Bathrooms:      | 2                        |  |
| Square Footage: | 1,135 Sqft               |  |
| Year Built:     | 2019                     |  |

### Features

| √ Swimming Pool:  | Community             |
|-------------------|-----------------------|
| √ Heating System: | Central, Electric     |
| ✓ Cooling System: | Central Air, Electric |
| √ Furnished:      | Unfurnished           |