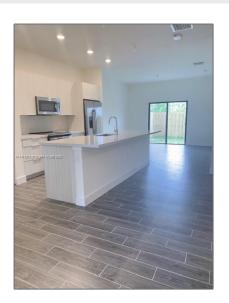

### Basic Details

| Property Type:  | <b>Residential Lease</b> |  |
|-----------------|--------------------------|--|
| Listing Type:   | For Rent                 |  |
| Listing ID:     | A11411813                |  |
| Price:          | \$3,100                  |  |
| Bedrooms:       | 2                        |  |
| Bathrooms:      | 2                        |  |
| Square Footage: | 1,135 Sqft               |  |
| Year Built:     | 2019                     |  |

### Features

| √ Swimming Pool:  | Community             |
|-------------------|-----------------------|
| √ Heating System: | Central, Electric     |
| ✓ Cooling System: | Central Air, Electric |
| √ Furnished:      | Unfurnished           |