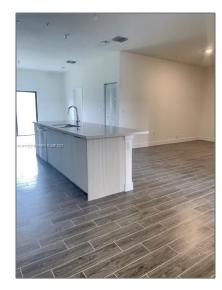

### Basic Details

| Property Type:  | <b>Residential Lease</b> |  |
|-----------------|--------------------------|--|
| Listing Type:   | For Rent                 |  |
| Listing ID:     | A11411813                |  |
| Price:          | \$3,100                  |  |
| Bedrooms:       | 2                        |  |
| Bathrooms:      | 2                        |  |
| Square Footage: | 1,135 Sqft               |  |
| Year Built:     | 2019                     |  |

### Features

| √ Swimming Pool:  | Community             |
|-------------------|-----------------------|
| √ Heating System: | Central, Electric     |
| ✓ Cooling System: | Central Air, Electric |
| √ Furnished:      | Unfurnished           |