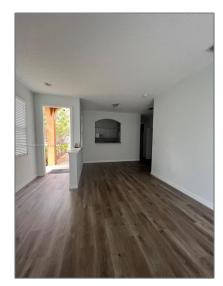

# Residential Lease For Rent

1,298 Sqft - 963 NE 42nd Ter, Homestead, Florida 33033  $\,$ 

### Basic Details

| Property Type:  | <b>Residential Lease</b> |  |
|-----------------|--------------------------|--|
| Listing Type:   | For Rent                 |  |
| Listing ID:     | A11409931                |  |
| Price:          | \$2,150                  |  |
| Bedrooms:       | 3                        |  |
| Bathrooms:      | 2                        |  |
| Square Footage: | 1,298 Sqft               |  |
| Year Built:     | 2005                     |  |
| Lot Area:       | 3,570 Sqft               |  |