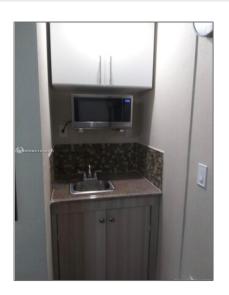

## Residential Lease For Rent

1,553 Sqft - 11360 SW 245th St # A, Homestead, Florida 33032









### Basic Details

| Property Type:  | <b>Residential Lease</b> |  |
|-----------------|--------------------------|--|
| Listing Type:   | For Rent                 |  |
| Listing ID:     | A11411700                |  |
| Price:          | \$950                    |  |
| Bedrooms:       | 1                        |  |
| Bathrooms:      | 1                        |  |
| Square Footage: | 1,553 Sqft               |  |
| Year Built:     | 2003                     |  |
| Lot Area:       | 6,000 Sqft               |  |

# Address Map

| Country: | US                |
|----------|-------------------|
| State:   | FL                |
| County:  | Miami-Dade County |
| City:    | Homestead         |
| Zipcode: | 33032             |

### Features

√ Furnished: Partially

Street: 11360 SW 245th St