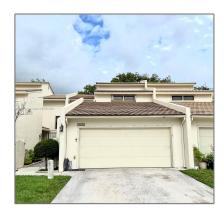

# Residential Lease For Rent

2,460 Sqft - 7022 Edgemere Ter, Palm Beach Gardens, Florida 33410

### Basic Details

| Property Type:  | Residential Lease |  |
|-----------------|-------------------|--|
| Listing Type:   | For Rent          |  |
| Listing ID:     | A11411327         |  |
| Price:          | \$3,300           |  |
| Bedrooms:       | 4                 |  |
| Bathrooms:      | 3                 |  |
| Square Footage: | 2,460 Sqft        |  |
| Year Built:     | 1980              |  |
| Lot Area:       | 1,913 Sqft        |  |