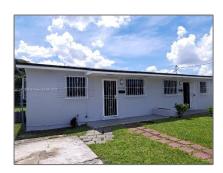

# Residential Lease For Rent

1,200 Sqft - 17472 SW 105th Ave, Miami, Florida 33157

#### Basic Details

| Property Type:  | <b>Residential Lease</b> |  |
|-----------------|--------------------------|--|
| Listing Type:   | For Rent                 |  |
| Listing ID:     | A11411205                |  |
| Price:          | \$2,200                  |  |
| Bedrooms:       | 2                        |  |
| Bathrooms:      | 1                        |  |
| Square Footage: | 1,200 Sqft               |  |
| Year Built:     | 1967                     |  |
| Lot Area:       | 11,360 Sqft              |  |

### Address Map

| Country:       | US                       |  |
|----------------|--------------------------|--|
| State:         | FL                       |  |
| County:        | <b>Miami-Dade County</b> |  |
| City:          | Miami                    |  |
| Zipcode:       | 33157                    |  |
| Street:        | 17472 SW 105th<br>Ave    |  |
| Building Name: | GARTMAN SUB              |  |
| Floor Number:  | 0                        |  |
|                |                          |  |