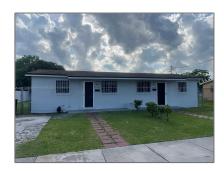

# Residential Lease For Rent

1,200 Sqft - 17472 SW 105th Ave, Miami, Florida 33157

#### Basic Details

| Property Type:  | <b>Residential Lease</b> |  |
|-----------------|--------------------------|--|
| Listing Type:   | For Rent                 |  |
| Listing ID:     | A11411205                |  |
| Price:          | \$2,200                  |  |
| Bedrooms:       | 2                        |  |
| Bathrooms:      | 1                        |  |
| Square Footage: | 1,200 Sqft               |  |
| Year Built:     | 1967                     |  |
| Lot Area:       | 11,360 Sqft              |  |

### Address Map

| Country:       | US                       |  |
|----------------|--------------------------|--|
| State:         | FL                       |  |
| County:        | <b>Miami-Dade County</b> |  |
| City:          | Miami                    |  |
| Zipcode:       | 33157                    |  |
| Street:        | 17472 SW 105th<br>Ave    |  |
| Building Name: | GARTMAN SUB              |  |
| Floor Number:  | 0                        |  |
|                |                          |  |