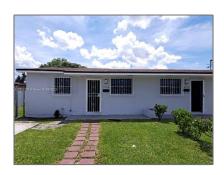

# Residential Lease For Rent

1,200 Sqft - 17472 SW 105th Ave, Miami, Florida 33157

#### Basic Details

| Property Type:  | <b>Residential Lease</b> |  |
|-----------------|--------------------------|--|
| Listing Type:   | For Rent                 |  |
| Listing ID:     | A11411205                |  |
| Price:          | \$2,200                  |  |
| Bedrooms:       | 2                        |  |
| Bathrooms:      | 1                        |  |
| Square Footage: | 1,200 Sqft               |  |
| Year Built:     | 1967                     |  |
| Lot Area:       | 11,360 Sqft              |  |

### Address Map

| Country:       | US                       |  |
|----------------|--------------------------|--|
| State:         | FL                       |  |
| County:        | <b>Miami-Dade County</b> |  |
| City:          | Miami                    |  |
| Zipcode:       | 33157                    |  |
| Street:        | 17472 SW 105th<br>Ave    |  |
| Building Name: | GARTMAN SUB              |  |
| Floor Number:  | 0                        |  |
|                |                          |  |