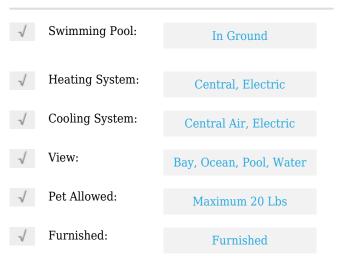

# **Residential Lease For Rent**

3,657 Sqft - 100 S Pointe Dr, Miami Beach, Florida 33139









#### Basic **Details**

| Property Type:  | <b>Residential Lease</b> |  |
|-----------------|--------------------------|--|
| Listing Type:   | For Rent                 |  |
| Listing ID:     | A11410971                |  |
| Price:          | \$25,000                 |  |
| Bedrooms:       | 4                        |  |
| Bathrooms:      | 4                        |  |
| Half Bathrooms: | 1                        |  |
| Square Footage: | 3,657 Sqft               |  |
| Year Built:     | 2002                     |  |

#### Features



### Address Map

| Country: | US                |
|----------|-------------------|
| State:   | FL                |
| County:  | Miami-Dade County |
| City:    | Miami Beach       |
| Zipcode: | 33139             |

| Street:        | 100 S Pointe Dr             |  |
|----------------|-----------------------------|--|
| Building Name: | CONTINUUM ON<br>SOUTH BEACH |  |
| Floor Number:  | 0                           |  |
| Longitude:     | W81° 52' 2.1''              |  |
| Latitude:      | N25° 46' 1.8''              |  |

## Agent Info



Daniel Lombardi ☎ (305) 695-1600 ☎ (786) 525-6127 ᢂ daniel@lomardiproperties.com