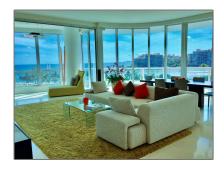

# **Residential Lease For Rent**

3,657 Sqft - 100 S Pointe Dr, Miami Beach, Florida 33139









#### Basic **Details**

| Property Type:  | <b>Residential Lease</b> |  |
|-----------------|--------------------------|--|
| Listing Type:   | For Rent                 |  |
| Listing ID:     | A11410971                |  |
| Price:          | \$25,000                 |  |
| Bedrooms:       | 4                        |  |
| Bathrooms:      | 4                        |  |
| Half Bathrooms: | 1                        |  |
| Square Footage: | 3,657 Sqft               |  |
| Year Built:     | 2002                     |  |

#### Features



### Address Map

| Country: | US                |
|----------|-------------------|
| State:   | FL                |
| County:  | Miami-Dade County |
| City:    | Miami Beach       |
| Zipcode: | 33139             |

| Street:        | 100 S Pointe Dr