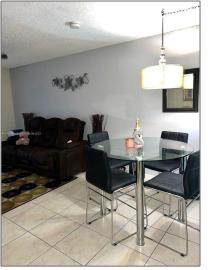

# **Residential For Sale**

768 Sqft - 910 Twin Lakes Dr # K, Coral Springs, Florida 33071

#### Basic **Details**

| Property Type:  | Residential |  |
|-----------------|-------------|--|
| Listing Type:   | For Sale    |  |
| Listing ID:     | A11401104   |  |
| Price:          | \$209,000   |  |
| Bedrooms:       | 2           |  |
| Bathrooms:      | 2           |  |
| Square Footage: | 768 Sqft    |  |
| Year Built:     | 1981        |  |

#### Features

| <br>Heating System: | Central, Other        |
|---------------------|-----------------------|
| <br>Cooling System: | Central Air, Electric |
| <br>View:           | Pool Area View, Lake  |
| <br>Pet Allowed:    | Maximum 20 Lbs        |