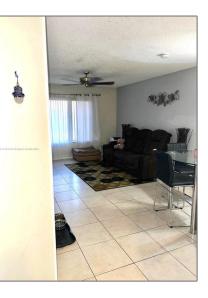

# **Residential For Sale**

768 Sqft - 910 Twin Lakes Dr # K, Coral Springs, Florida 33071

#### Basic **Details**

| Property Type:  | Residential |  |
|-----------------|-------------|--|
| Listing Type:   | For Sale    |  |
| Listing ID:     | A11401104   |  |
| Price:          | \$209,000   |  |
| Bedrooms:       | 2           |  |
| Bathrooms:      | 2           |  |
| Square Footage: | 768 Sqft    |  |
| Year Built:     | 1981        |  |

#### Features

| <br>Heating System: | Central, Other        |
|---------------------|-----------------------|
| <br>Cooling System: | Central Air, Electric |
| <br>View:           | Pool Area View, Lake  |
| <br>Pet Allowed:    | Maximum 20 Lbs        |