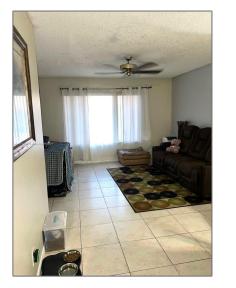

# **Residential For Sale**

768 Sqft - 910 Twin Lakes Dr # K, Coral Springs, Florida 33071

#### Basic **Details**

| Property Type:  | Residential |  |
|-----------------|-------------|--|
| Listing Type:   | For Sale    |  |
| Listing ID:     | A11401104   |  |
| Price:          | \$209,000   |  |
| Bedrooms:       | 2           |  |
| Bathrooms:      | 2           |  |
| Square Footage: | 768 Sqft    |  |
| Year Built:     | 1981        |  |

#### Features

| <br>Heating System: | Central, Other        |
|---------------------|-----------------------|
| <br>Cooling System: | Central Air, Electric |
| <br>View:           | Pool Area View, Lake  |
| <br>Pet Allowed:    | Maximum 20 Lbs        |