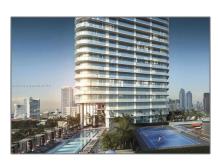

### Basic **Details**

| Property Type:  | <b>Residential Lease</b> |  |
|-----------------|--------------------------|--|
| Listing Type:   | For Rent                 |  |
| Listing ID:     | A11410710                |  |
| Price:          | \$4,300                  |  |
| Bedrooms:       | 1                        |  |
| Bathrooms:      | 2                        |  |
| Square Footage: | 838 Sqft                 |  |
| Year Built:     | 2018                     |  |

## Features

|              | Swimming Pool:  | In Ground                                |
|--------------|-----------------|------------------------------------------|
|              | Heating System: | Central, Electric                        |
|              | Cooling System: | Central Air, Electric                    |
| $\checkmark$ | View:           | Pool, City Lights                        |
|              | Pet Allowed:    | Restrictions Or Possible<br>Restrictions |
|              | Furnished:      | Unfurnished                              |