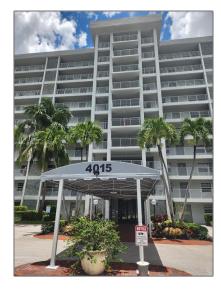

# Residential For Sale

1,390 Sqft - 4015 W Palm Aire Dr # 108, Pompano Beach, Florida 33069

# Address Map

| Country: | US                           |
|----------|------------------------------|
| State:   | FL                           |
| County:  | <b>Broward County</b>        |
| City:    | Pompano Beach                |
| Zipcode: | 33069                        |
| Street:  | 4015 W Palm Aire<br>Dr # 108 |

Building Name: PALM AIRE

Floor Number: 0

Longitude: W81° 49' 36"

N26° 13' 8.4"