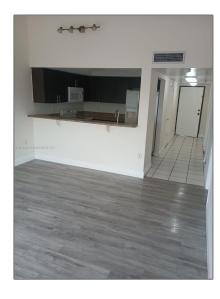

#### Basic Details

| Property Type:  | Residential Lease |  |
|-----------------|-------------------|--|
| Listing Type:   | For Rent          |  |
| Listing ID:     | A11410625         |  |
| Price:          | \$1,900           |  |
| Bedrooms:       | 2                 |  |
| Bathrooms:      | 1                 |  |
| Half Bathrooms: | 1                 |  |
| Square Footage: | 775 Sqft          |  |
| Year Built:     | 1982              |  |

### Features

√ Pet Allowed:

Restrictions Or Possible Restrictions

Furnished:

Unfurnished