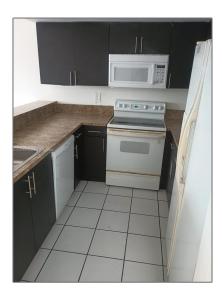

#### Basic Details

| Property Type:  | Residential Lease |  |
|-----------------|-------------------|--|
| Listing Type:   | For Rent          |  |
| Listing ID:     | A11410625         |  |
| Price:          | \$1,900           |  |
| Bedrooms:       | 2                 |  |
| Bathrooms:      | 1                 |  |
| Half Bathrooms: | 1                 |  |
| Square Footage: | 775 Sqft          |  |
| Year Built:     | 1982              |  |

### Features

√ Pet Allowed:

Restrictions Or Possible Restrictions

Furnished:

Unfurnished