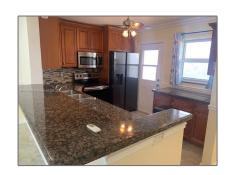

#### Basic Details

| Property Type:  | <b>Residential Lease</b> |  |
|-----------------|--------------------------|--|
| Listing Type:   | For Rent                 |  |
| Listing ID:     | A11410623                |  |
| Price:          | \$2,300                  |  |
| Bedrooms:       | 2                        |  |
| Bathrooms:      | 2                        |  |
| Square Footage: | 1,092 Sqft               |  |
| Year Built:     | 1973                     |  |