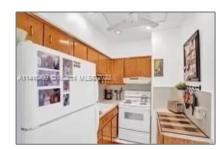

#### Basic Details

| Property Type:  | Residential Lease |  |
|-----------------|-------------------|--|
| Listing Type:   | For Rent          |  |
| Listing ID:     | A11410499         |  |
| Price:          | \$1,650           |  |
| Bedrooms:       | 1                 |  |
| Bathrooms:      | 1                 |  |
| Square Footage: | 524 Sqft          |  |
| Year Built:     | 1960              |  |