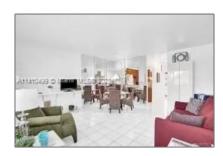

#### Basic Details

| Property Type:  | Residential Lease |  |
|-----------------|-------------------|--|
| Listing Type:   | For Rent          |  |
| Listing ID:     | A11410499         |  |
| Price:          | \$1,650           |  |
| Bedrooms:       | 1                 |  |
| Bathrooms:      | 1                 |  |
| Square Footage: | 524 Sqft          |  |
| Year Built:     | 1960              |  |