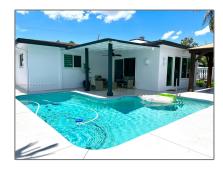

### Features

| √ Swimming Pool: | In Ground        |
|------------------|------------------|
| √ Fence:         | Fenced           |
| √ View:          | Bay              |
| √ Pet Allowed:   | More Than 20 Lbs |
| √ Patio:         | Patio, Deck      |
| √ Furnished:     | Furnished        |