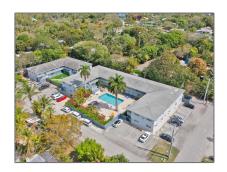

# Residential Lease For Rent

8,274 Sqft - 616 SW 14th Ave # 202, Fort Lauderdale, Florida 33312

## Basic Details

Property Type: **Residential Lease** Listing Type: **For Rent** Listing ID: A11410600 \$1,950 Price: Bedrooms: 2 1 Bathrooms: Square Footage: 8,274 Sqft Year Built: 1968 13,000 Sqft Lot Area:

## Address Map

| Country:       | US                         |  |
|----------------|----------------------------|--|
| State:         | FL                         |  |
| County:        | <b>Broward County</b>      |  |
| City:          | Fort Lauderdale            |  |
| Zipcode:       | 33312                      |  |
| Street:        | 616 SW 14th Ave #<br>202   |  |
| Building Name: | RIVERSIDE ADD<br>AMEN PLAT |  |
| Floor Number:  | 0                          |  |