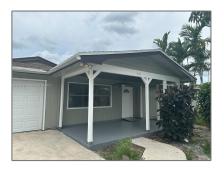

# **Residential Lease For Rent**

2,082 Sqft - 340 Holly Dr # 0, West Palm Beach, Florida 33415

## **Basic Details**

| Property Type:  | <b>Residential Lease</b> |  |
|-----------------|--------------------------|--|
| Listing Type:   | For Rent                 |  |
| Listing ID:     | A11410582                |  |
| Price:          | \$3,500                  |  |
| Bedrooms:       | 4                        |  |
| Bathrooms:      | 3                        |  |
| Square Footage: | 2,082 Sqft               |  |
| Year Built:     | 1971                     |  |
| Lot Area:       | 20,677 Sqft              |  |