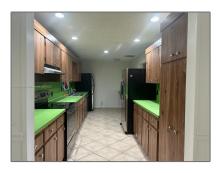

# **Residential Lease For Rent**

2,082 Sqft - 340 Holly Dr # 0, West Palm Beach, Florida 33415

## **Basic Details**

| Property Type:  | <b>Residential Lease</b> |  |
|-----------------|--------------------------|--|
| Listing Type:   | For Rent                 |  |
| Listing ID:     | A11410582                |  |
| Price:          | \$3,500                  |  |
| Bedrooms:       | 4                        |  |
| Bathrooms:      | 3                        |  |
| Square Footage: | 2,082 Sqft               |  |
| Year Built:     | 1971                     |  |
| Lot Area:       | 20,677 Sqft              |  |