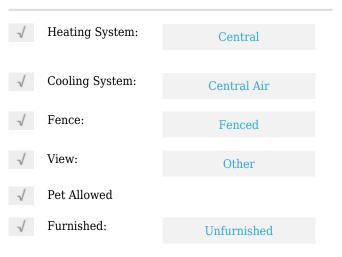

# **Residential Lease For Rent**

2,082 Sqft - 340 Holly Dr # 0, West Palm Beach, Florida 33415









## **Basic Details**

| Property Type:  | <b>Residential Lease</b> |  |
|-----------------|--------------------------|--|
| Listing Type:   | For Rent                 |  |
| Listing ID:     | A11410582                |  |
| Price:          | \$3,500                  |  |
| Bedrooms:       | 4                        |  |
| Bathrooms:      | 3                        |  |
| Square Footage: | 2,082 Sqft               |  |
| Year Built:     | 1971                     |  |
| Lot Area:       | 20,677 Sqft              |  |

#### Features



## Address Map

| Country: | US                |
|----------|-------------------|
| State:   | FL                |
| County:  | Palm Beach County |
| City:    | West Palm Beach   |
| Zipcode: | 33415             |

| Street:        | 340 Holly Dr # 0     |  |
|----------------|----------------------|--|
| Building Name: | BOULEVARD<br>ESTATES |  |
| Floor Number:  | 0                    |  |
| Longitude:     | W81° 52' 33.4''      |  |
| Latitude:      | N26° 40' 57.6''      |  |

# Agent Info



Daniel Lombardi ☎ (305) 695-1600 ☎ (786) 525-6127 ᢂ daniel@lomardiproperties.com