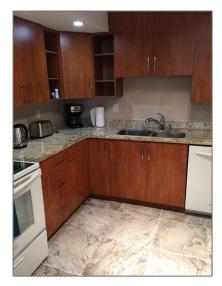

# **Residential Lease For Rent**

1,312 Sqft - 2030 S Ocean Dr # 206, Hallandale Beach, Florida 33009

#### Basic **Details**

| Property Type:  | <b>Residential Lease</b> |  |
|-----------------|--------------------------|--|
| Listing Type:   | For Rent                 |  |
| Listing ID:     | A11410538                |  |
| Price:          | \$2,900                  |  |
| Bedrooms:       | 2                        |  |
| Bathrooms:      | 2                        |  |
| Square Footage: | 1,312 Sqft               |  |
| Year Built:     | 1970                     |  |