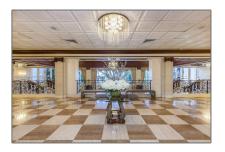

# **Residential Lease For Rent**

1,312 Sqft - 2030 S Ocean Dr # 206, Hallandale Beach, Florida 33009

#### Basic **Details**

| Property Type:  | <b>Residential Lease</b> |  |
|-----------------|--------------------------|--|
| Listing Type:   | For Rent                 |  |
| Listing ID:     | A11410538                |  |
| Price:          | \$2,900                  |  |
| Bedrooms:       | 2                        |  |
| Bathrooms:      | 2                        |  |
| Square Footage: | 1,312 Sqft               |  |
| Year Built:     | 1970                     |  |