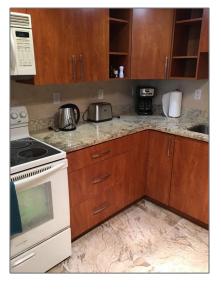

# **Residential Lease For Rent**

1,312 Sqft - 2030 S Ocean Dr # 206, Hallandale Beach, Florida 33009

#### Basic **Details**

| Property Type:  | <b>Residential Lease</b> |  |
|-----------------|--------------------------|--|
| Listing Type:   | For Rent                 |  |
| Listing ID:     | A11410538                |  |
| Price:          | \$2,900                  |  |
| Bedrooms:       | 2                        |  |
| Bathrooms:      | 2                        |  |
| Square Footage: | 1,312 Sqft               |  |
| Year Built:     | 1970                     |  |