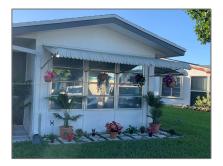

# **Residential For Sale**

1,114 Sqft - 1060 NW 88th Ave # D96, Plantation, Florida 33322

#### Basic **Details**

| Property Type:  | Residential |  |
|-----------------|-------------|--|
| Listing Type:   | For Sale    |  |
| Listing ID:     | A11410435   |  |
| Price:          | \$330,000   |  |
| Bedrooms:       | 2           |  |
| Bathrooms:      | 2           |  |
| Square Footage: | 1,114 Sqft  |  |
| Year Built:     | 1974        |  |