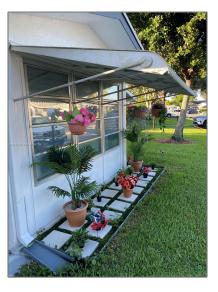

# **Residential For Sale**

1,114 Sqft - 1060 NW 88th Ave # D96, Plantation, Florida 33322

#### Basic **Details**

| Property Type:  | Residential |  |
|-----------------|-------------|--|
| Listing Type:   | For Sale    |  |
| Listing ID:     | A11410435   |  |
| Price:          | \$330,000   |  |
| Bedrooms:       | 2           |  |
| Bathrooms:      | 2           |  |
| Square Footage: | 1,114 Sqft  |  |
| Year Built:     | 1974        |  |