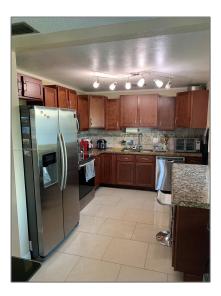

# **Residential For Sale**

1,114 Sqft - 1060 NW 88th Ave # D96, Plantation, Florida 33322

#### Basic **Details**

| Property Type:  | Residential |  |
|-----------------|-------------|--|
| Listing Type:   | For Sale    |  |
| Listing ID:     | A11410435   |  |
| Price:          | \$330,000   |  |
| Bedrooms:       | 2           |  |
| Bathrooms:      | 2           |  |
| Square Footage: | 1,114 Sqft  |  |
| Year Built:     | 1974        |  |