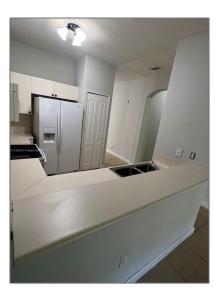

# **Residential Lease For Rent**

1,060 Sqft - 1660 SE 29th St # 100, Homestead, Florida 33035









### **Basic Details**

| Property Type:  | <b>Residential Lease</b> |
|-----------------|--------------------------|
| Listing Type:   | For Rent                 |
| Listing ID:     | A11398197                |
| Price:          | \$2,060                  |
| Bedrooms:       | 3                        |
| Bathrooms:      | 2                        |
| Square Footage: | 1,060 Sqft               |
| Year Built:     | 2006                     |

#### Features



## Address Map

| Country: | US                       |  |
|----------|--------------------------|--|
| State:   | FL                       |  |
| County:  | Miami-Dade County        |  |
| City:    | Homestead                |  |
| Zipcode: | 33035                    |  |
| Street:  | 1660 SE 29th St #<br>100 |  |

| Building Nam