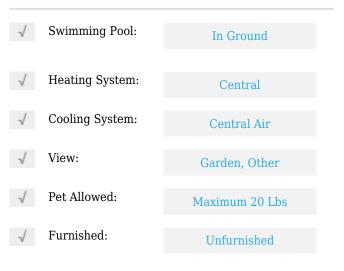

# **Residential Lease For Rent**

1,060 Sqft - 1660 SE 29th St # 100, Homestead, Florida 33035









### **Basic Details**

| Property Type:  | <b>Residential Lease</b> |
|-----------------|--------------------------|
| Listing Type:   | For Rent                 |
| Listing ID:     | A11398197                |
| Price:          | \$2,060                  |
| Bedrooms:       | 3                        |
| Bathrooms:      | 2                        |
| Square Footage: | 1,060 Sqft               |
| Year Built:     | 2006                     |

#### Features



## Address Map

| Country: | US                       |  |
|----------|--------------------------|--|
| State:   | FL                       |  |
| County:  | Miami-Dade County        |  |
| City:    | Homestead                |  |
| Zipcode: | 33035                    |  |
| Street:  | 1660 SE 29th St #<br>100 |  |

| Building Name: | SHOMA CONDO AT<br>KEYS COVE |  |
|----------------|-----------------------------|--|
| Floor Number:  | 0                           |  |
| Longitude:     | W81° 32' 46.3''             |  |
| Latitude:      | N25° 26' 34.2''             |  |

# Agent Info



Daniel Lombardi ☎ (305) 695-1600 ☎ (786) 525-6127 ᢂ daniel@lomardiproperties.com