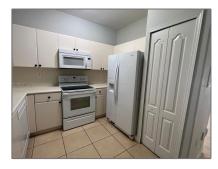

# **Residential Lease For Rent**

1,060 Sqft - 1660 SE 29th St # 100, Homestead, Florida 33035









### **Basic Details**

| Property Type:  | <b>Residential Lease</b> |
|-----------------|--------------------------|
| Listing Type:   | For Rent                 |
| Listing ID:     | A11398197                |
| Price:          | \$2,060                  |
| Bedrooms:       | 3                        |
| Bathrooms:      | 2                        |
| Square Footage: | 1,060 Sqft               |
| Year Built:     | 2006                     |

#### Features



## Address Map

| Country: | US                       |  |
|----------|--------------------------|--|
| State:   | FL                       |  |
| County:  | Miami-Dade County        |  |
| City:    | Homestead                |  |
| Zipcode: | 33035                    |  |
| Street:  | 1660 SE 29th St #<br>100 |  |

| Building N