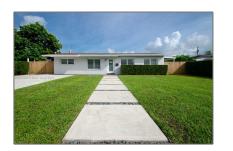

# **Residential Lease For Rent**

1,240 Sqft - 9835 SW 86th St **#** 0, Miami, Florida 33173

## Basic Details

| Property Type:  | <b>Residential Lease</b> |  |
|-----------------|--------------------------|--|
| Listing Type:   | For Rent                 |  |
| Listing ID:     | A11410241                |  |
| Price:          | \$3,950                  |  |
| Bedrooms:       | 3                        |  |
| Bathrooms:      | 2                        |  |
| Square Footage: | 1,240 Sqft               |  |
| Year Built:     | 1961                     |  |
| Lot Area:       | 7,500 Sqft               |  |