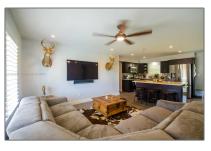

# **Residential Lease For Rent**

1,240 Sqft - 9835 SW 86th St **#** 0, Miami, Florida 33173

## Basic Details

| Property Type:  | <b>Residential Lease</b> |  |
|-----------------|--------------------------|--|
| Listing Type:   | For Rent                 |  |
| Listing ID:     | A11410241                |  |
| Price:          | \$3,950                  |  |
| Bedrooms:       | 3                        |  |
| Bathrooms:      | 2                        |  |
| Square Footage: | 1,240 Sqft               |  |
| Year Built:     | 1961                     |  |
| Lot Area:       | 7,500 Sqft               |  |