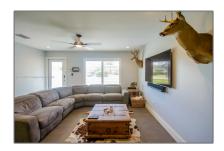

# **Residential Lease For Rent**

1,240 Sqft - 9835 SW 86th St **#** 0, Miami, Florida 33173

## Basic Details

| Property Type:  | <b>Residential Lease</b> |  |
|-----------------|--------------------------|--|
| Listing Type:   | For Rent                 |  |
| Listing ID:     | A11410241                |  |
| Price:          | \$3,950                  |  |
| Bedrooms:       | 3                        |  |
| Bathrooms:      | 2                        |  |
| Square Footage: | 1,240 Sqft               |  |
| Year Built:     | 1961                     |  |
| Lot Area:       | 7,500 Sqft               |  |