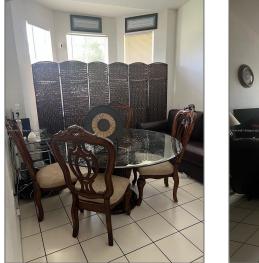

# **Residential For Sale**

930 Sqft - 1568 SE 26th St # 201, Homestead, Florida 33035

### Basic **Details**

| Property Type:  | Residential |  |
|-----------------|-------------|--|
| Listing Type:   | For Sale    |  |
| Listing ID:     | A11410467   |  |
| Price:          | \$213,460   |  |
| Bedrooms:       | 2           |  |
| Bathrooms:      | 2           |  |
| Square Footage: | 930 Sqft    |  |
| Year Built:     | 2006        |  |