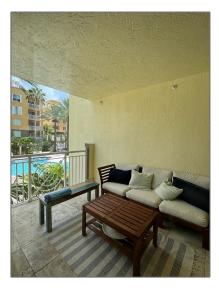

### **Basic Details**

| Property Type:  | <b>Residential Lease</b> |  |
|-----------------|--------------------------|--|
| Listing Type:   | For Rent                 |  |
| Listing ID:     | A11410200                |  |
| Price:          | \$5,500                  |  |
| Bedrooms:       | 2                        |  |
| Bathrooms:      | 2                        |  |
| Square Footage: | 1,155 Sqft               |  |
| Year Built:     | 1999                     |  |

#### Features