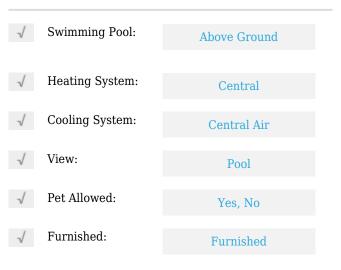

# **Residential Lease For Rent**

1,155 Sqft - 125 Jefferson Ave # 115, Miami Beach, Florida 33139









### **Basic Details**

| Property Type:  | <b>Residential Lease</b> |  |
|-----------------|--------------------------|--|
| Listing Type:   | For Rent                 |  |
| Listing ID:     | A11410200                |  |
| Price:          | \$5,500                  |  |
| Bedrooms:       | 2                        |  |
| Bathrooms:      | 2                        |  |
| Square Footage: | 1,155 Sqft               |  |
| Year Built:     | 1999                     |  |

#### Features



## Address Map

| Country: | US                         |
|----------|----------------------------|
| State:   | FL                         |
| County:  | Miami-Dade County          |
| City:    | Miami Beach                |
| Zipcode: | 33139                      |
| Street:  | 125 Jefferson Ave #<br>115 |

| Building Name: | THE COURTS AT<br>SOUTH BEACH |  |
|----------------|------------------------------|--|
| Floor Number:  | 0                            |  |
| Longitude:     | W81° 51' 46.9''              |  |
| Latitude:      | N25° 46' 14.1''              |  |

# Agent Info



Daniel Lombardi ☎ (305) 695-1600 ☎ (786) 525-6127 ᢂ daniel@lomardiproperties.com