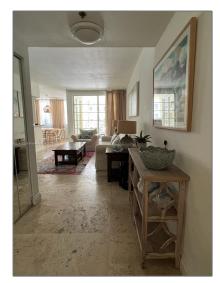

### **Basic Details**

| Property Type:  | <b>Residential Lease</b> |  |
|-----------------|--------------------------|--|
| Listing Type:   | For Rent                 |  |
| Listing ID:     | A11410200                |  |
| Price:          | \$5,500                  |  |
| Bedrooms:       | 2                        |  |
| Bathrooms:      | 2                        |  |
| Square Footage: | 1,155 Sqft               |  |
| Year Built:     | 1999                     |  |

#### Features