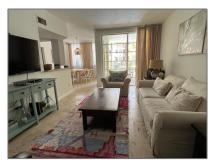

### **Basic Details**

| Property Type:  | <b>Residential Lease</b> |  |
|-----------------|--------------------------|--|
| Listing Type:   | For Rent                 |  |
| Listing ID:     | A11410200                |  |
| Price:          | \$5,500                  |  |
| Bedrooms:       | 2                        |  |
| Bathrooms:      | 2                        |  |
| Square Footage: | 1,155 Sqft               |  |
| Year Built:     | 1999                     |  |

#### Features