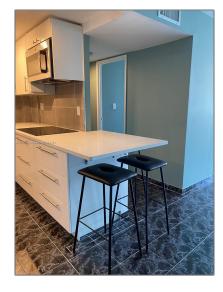

#### Basic Details

| Property Type:  | Residential Lease |  |
|-----------------|-------------------|--|
| Listing Type:   | For Rent          |  |
| Listing ID:     | A11408118         |  |
| Price:          | \$1,800           |  |
| Bedrooms:       | 1                 |  |
| Bathrooms:      | 1                 |  |
| Square Footage: | 740 Sqft          |  |
| Year Built:     | 1980              |  |

### Features

| $\sqrt{}$ | Swimming Pool: | Community   |
|-----------|----------------|-------------|
| $\sqrt{}$ | Furnished:     | Unfurnished |

Building Name: **CHELSEA BAYVIEW** 

CONDO

Floor Number: **0** 