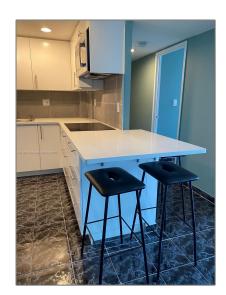

#### Basic Details

| Property Type:  | Residential Lease |  |
|-----------------|-------------------|--|
| Listing Type:   | For Rent          |  |
| Listing ID:     | A11408118         |  |
| Price:          | \$1,800           |  |
| Bedrooms:       | 1                 |  |
| Bathrooms:      | 1                 |  |
| Square Footage: | 740 Sqft          |  |
| Year Built:     | 1980              |  |

### Features

| $\sqrt{}$ | Swimming Pool: | Community   |
|-----------|----------------|-------------|
| $\sqrt{}$ | Furnished:     | Unfurnished |

Building Name: **CHELSEA BAYVIEW** 

CONDO

Floor Number: **0** 