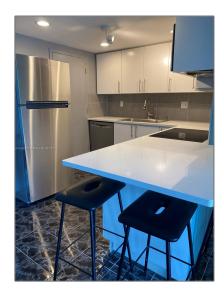

#### Basic Details

| Property Type:  | Residential Lease |  |
|-----------------|-------------------|--|
| Listing Type:   | For Rent          |  |
| Listing ID:     | A11408118         |  |
| Price:          | \$1,800           |  |
| Bedrooms:       | 1                 |  |
| Bathrooms:      | 1                 |  |
| Square Footage: | 740 Sqft          |  |
| Year Built:     | 1980              |  |

### Features

| $\sqrt{}$ | Swimming Pool: | Community   |
|-----------|----------------|-------------|
| $\sqrt{}$ | Furnished:     | Unfurnished |

Building Name: **CHELSEA BAYVIEW** 

CONDO

Floor Number: **0** 