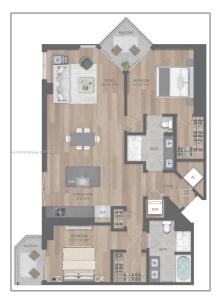

# Residential Lease For Rent

1,272 Sqft - 650 NE 2nd Ave # 4201, Miami, Florida 33132

#### Basic Details

| Property Type:  | Residential Lease |  |
|-----------------|-------------------|--|
| Listing Type:   | For Rent          |  |
| Listing ID:     | A11410142         |  |
| Price:          | \$6,200           |  |
| Bedrooms:       | 2                 |  |
| Bathrooms:      | 2                 |  |
| Square Footage: | 1,272 Sqft        |  |
| Lot Area:       | 14,490 Sqft       |  |