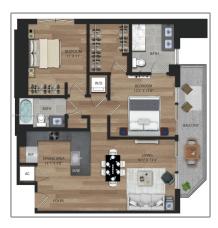

#### **Basic Details**

Property Type: **Residential Lease** Listing Type: **For Rent** Listing ID: A11410125 Price: \$4,400 Bedrooms: 2 Bathrooms: 2 Square Footage: 1,057 Sqft 14,490 Sqft Lot Area: