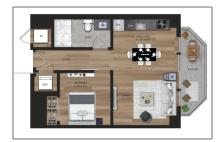

## Residential Lease For Rent

 $588\ Sqft$  -  $650\ NE\ 2nd\ Ave\ \#\ 2606$  , Miami, Florida 33132

### **Basic Details**

Property Type: Residential Lease
Listing Type: For Rent
Listing ID: A11410116

Price: \$3,100

Bathrooms: 1

Square Footage: 588 Sqft

14,490 Sqft