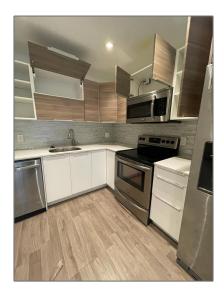

### Basic Details

| Property Type:  | Residential      |  |
|-----------------|------------------|--|
| Listing Type:   | For Sale         |  |
| Listing ID:     | A11408651        |  |
| Price:          | <b>\$164,900</b> |  |
| Bedrooms:       | 1                |  |
| Bathrooms:      | 2                |  |
| Square Footage: | 870 Sqft         |  |
| Year Built:     | 1973             |  |