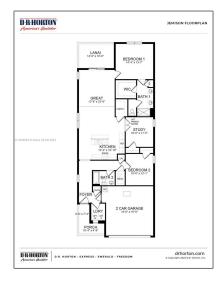

#### **Basic Details**

Property Type: **Residential Lease** Listing Type: **For Rent** Listing ID: A11409984 Price: \$2,500 Bedrooms: 3 Bathrooms: 2 Square Footage: 1,614 Sqft Year Built: 2023 4,792 Sqft Lot Area: